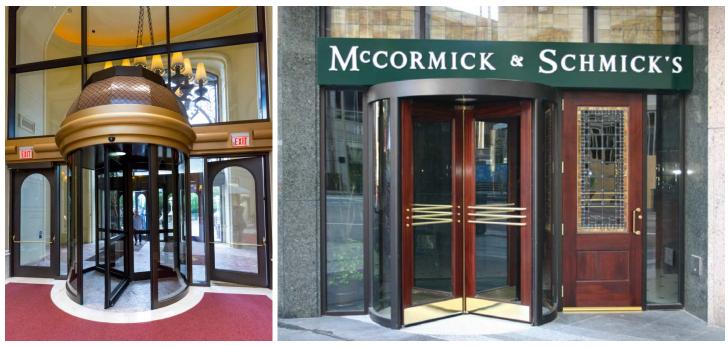

#### **Revolving Doors for Hotel and Restaurant Entrances**

<u>Door Services Corporation</u> offers several revolving door systems that are perfect for areas that experience heavy traffic. The Horton AutoFlow, Grand, and MiniGrand can handle the above-average movement while providing energy savings. These models can be had in a center shaft or center core vestibule design and feature smooth and continuous rotation.

We also offer security revolving doors that feature one- and two-way security, which can be used in a variety of security settings, including those that require high levels of protection. Features can include glass that is bullet-resistant, systems that prevent piggybacking and tailgating, and matless designs.