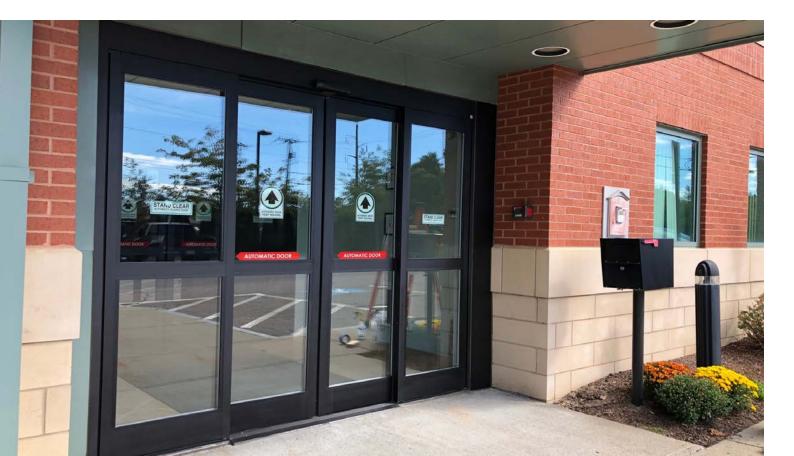

# Automatic Sliding Doors for the Hospitality Industry

Door Services locations install sliding door systems for hotel and restaurant applications of all kinds. The selection of options is virtually limitless. The doors are engineered with the standout smallest header in the sliding door industry today. This is the secret to Horton's beautiful look and hair-line joints.

Horton Doors are manufactured to advanced wind load requirements and air infiltration specs and can be implemented in heavy commercial settings. Customers can expect long-lasting, quiet mechanical operation in even heavy traffic conditions.

We also offer a frameless design with tempered glass that allows the interior of your hospitality business to let natural light in.