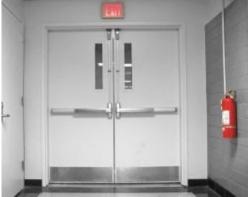

Our swing doors come with adjustable opening and closing speeds, obstruction sensing, Push-N-Go activation and other usability and safety features. They are available as single, pair or double doors with a choice of in-swing or out-swing and left- or right-handed operation. They are offered as manual, ADA low energy and full power swing doors. Finally they can be offered as Fire Doors and installed as part of your overall fire protection plan.

# Fire Door Inspections

Fire door inspections are the first step toward fire door compliance. Fire doors must be tested and inspected on an annual basis. A ruling of non-compliance could have tragic consequences.

In order to protect against the spread of fire and smoke within, into, or out of buildings, facility managers need to implement preventative maintenance and fire door inspection programs in accordance with local and national standards. Fire door failures in an emergency can happen due to lack of maintenance, physical damage to the door, the closure, guides, tracks, or by obstacles blocking the fire door. Each of these put employees and customers at risk in case of a fire emergency.